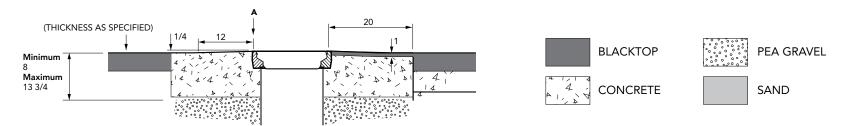

## **CONCRETE**

## **BLACKTOP**

12" diameter flat sealed composite cover with a composite frame.

FL120

For reference purposes only. This drawing is not a specification. Order against product code only. To enable continuous improvement of our products, the designs and specifications are subject to change without notice.