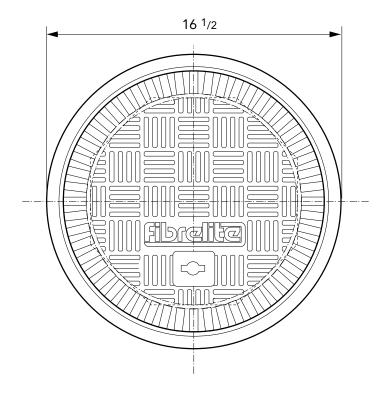

12" diameter flat sealed composite cover with a composite frame.

For reference purposes only. This drawing is not a specification. Order against product code only. To enable continuous improvement of our products, the designs and specifications are subject to change without notice.

 FL 120
 Issue: 11/06/2016
 Page: 1 of 3
 © Copyright

| Load      | Cover  | Frame  |
|-----------|--------|--------|
| Rating    | Weight | Weight |
| 89,000lbs | 13lbs  |        |

12" diameter flat sealed composite cover with a composite frame.