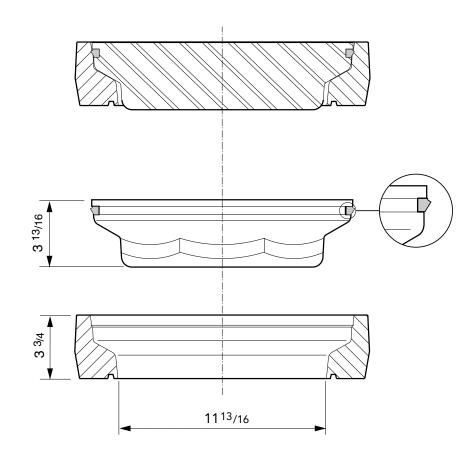

12" diameter flat sealed composite cover with a composite frame.

For reference purposes only. This drawing is not a specification. Order against product code only. To enable continuous improvement of our products, the designs and specifications are subject to change without notice.

 FL 120
 Issue: 11/06/2016
 Page: 1 of 3
 © Copyright

| Load      | Cover  | Frame  |
|-----------|--------|--------|
| Rating    | Weight | Weight |
| 89,000lbs | 13lbs  |        |

12" diameter flat sealed composite cover with a composite frame.