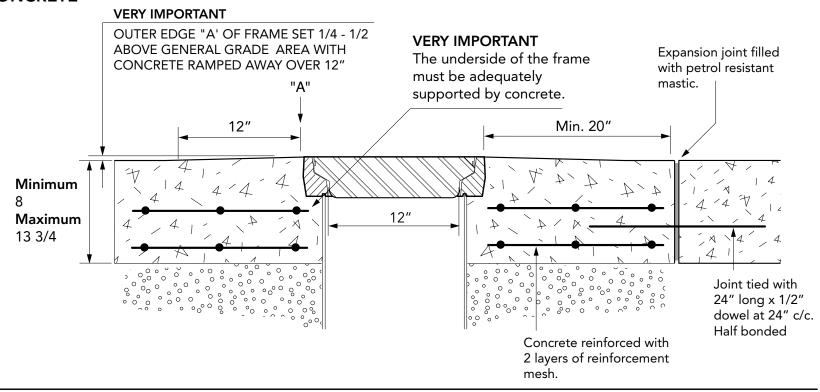

## **CONCRETE**

## **BLACKTOP**

12" diameter flat sealed composite cover with a composite frame.

FL120

For reference purposes only. This drawing is not a specification. Order against product code only. To enable continuous improvement of our products, the designs and specifications are subject to change without notice.