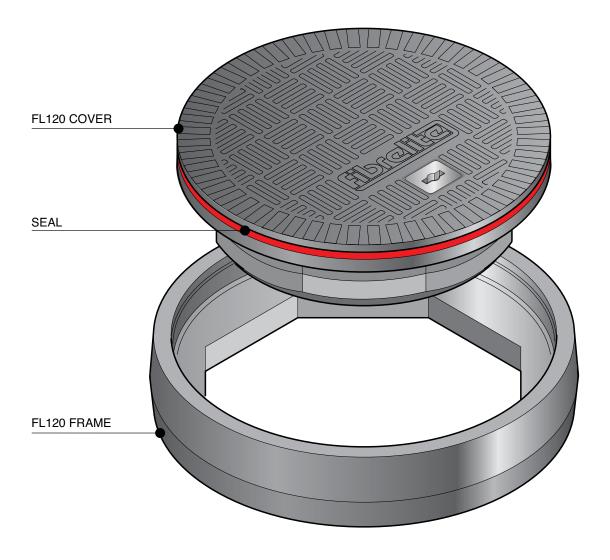

12" diameter flat sealed composite cover with a composite frame.

For reference purposes only. This drawing is not a specification. Order against product code only. To enable continuous improvement of our products, the designs and specifications are subject to change without notice.

 FL 120
 Issue: 11/06/2016
 Page: 1 of 3
 © Copyright

| Load      | Cover  | Frame  |
|-----------|--------|--------|
| Rating    | Weight | Weight |
| 89,000lbs | 13lbs  |        |

12" diameter flat sealed composite cover with a composite frame.